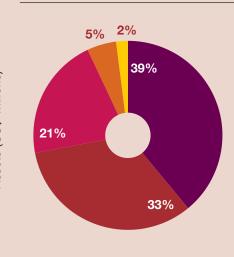

#### 1 CDP INVESTOR SIGNATORIES & ASSETS (US\$ TRILLION) AGAINST TIME

- Investor CDP Signatories
- Investor CDP Signatory Assets

- 2 2012 SIGNATORY INVESTOR BREAKDOWN
- 259 Asset Managers
- 220 Asset Owners
- 143 Banks
- 33 Insurance
- 13 Other