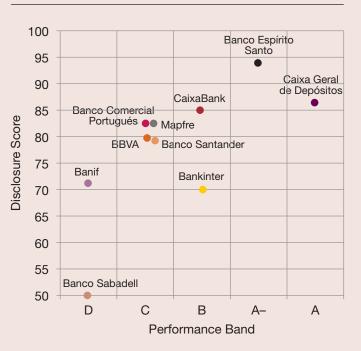

Alba, Dinamia Capital Privado, Grupo Catalana Occidente, Quabit Inmobiliaria, Realia Business, Sonae Capital.

#### 24 KEY PERFORMANCE INDICATORS

- Overall Iberian disclosers
- Financials

Board or other senior management oversight of climate change 86%

#### 83%

Provide incentives for the management of climate change

71% 75%

Have emissions reductions targets

76% 67%

Have emissions reductions initiatives

94%

Have products and services that enable GHG emissions reductions

84% 83%

Integrate climate change risks and opportunities management

90% 100%

Integrate climate change into business strategy

#### 94% 100%

Decreased absolute emissions (Scope 1 and 2 combined)

86% 67%

80%

Engage with police makers

#### 25 PUBLIC CARBON DISCLOSURE SCORE AND PERFORMANCE BAND<sup>21</sup>



#### 26 METHODS TO DRIVE INVESTMENT IN EMISSION REDUCTION ACTIVITIES

- Compliance with regulatory requirements/standards
- Dedicated budget for energy efficiency
- Dedicated budget for low carbon product R&D
- Dedicated budget for other emission reduction activities
- Employee engagement
- Financial optimisation calculations
- Other



#### 27 NUMBER OF EMISSION REDUCTIONS ACTIVITIES BY ACTIVITY TYPE AND PAYBACK PERIOD

13

- < 1 year
- 1-3 years
- > 3 years
- Unknown

Energy efficiency: processes

<u>11</u> 4 4

Energy efficiency: building services

9 17

Behavioral change
11
3

Product design

14

Low carbon energy installation 2

Transportation: fleet

Process emissions reductions

Energy efficiency: building fabric **3 4** 

Transportation: use

Fugitive emissions reductions

Low ca