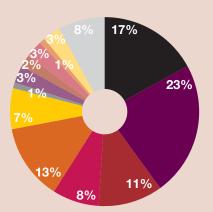

#### 1 CDP INVESTOR SIGNATORIES & ASSETS (US\$ TRILLION) AGAINST TIME

- Investor CDP Signatories
- Investor CDP Signatory Assets

- 2 2012 SIGNATORY INVESTOR BREAKDOWN
- 259 Asset Managers
- 220 Asset Owners
- 143 Banks
- 33 Insurance
- 13 Other