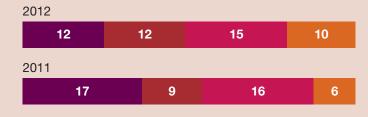

of disclosers having emission reduction targets has increased from 65% to 76%, both the level of ambition as well as the timeframe

6. All Spanish and Portuguese GHG national emissions according to the definition in the IPCC methodology for national inventories.
7. Disclosure of emission reduction targets is stricter in 2012 than it was in 2011. The number of companies without targets in 2011would be bigger using the 2012 methodology.
8. Companies disclosing absolute or intensity targets have only been

included in this section where they have been fully described, providing base year, target year, percentage reduction and for intensity targets, target metric.

#### 4 EMISSION REDUCTION TARGETS<sup>8</sup>

- No target
- Absolute and intensity targets
- Intensity target
- Absolute target



#### 5 EMISSION REDUCTION ABSOLUTE TARGETS TIMEFRAME<sup>9</sup>

- 1-5 years
- 6-10 years
- 11-15 years
- More than 15 years



#### Table 2. EMISSION REDUCTION ABSOLUTE TARGETS (Scope 1 and 2)

| Company<br>Name                           | Scope       | % of emissions<br>in scope | % of<br>reduction | Base year | Target year | % annual<br>reduction <sup>10</sup> | Equivalent annual<br>emission<br>reductions (tCO <sub>2</sub> e) |
|-------------------------------------------|-------------|----------------------------|-------------------|-----------|-------------|-------------------------------------|------------------------------------------------------------------|
| Abengoa                                   | Scope 2     | 98%                        | 10.00%            | 2010      | 2