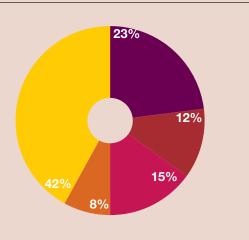

#### 1 CDP INVESTOR SIGNATORIES & ASSETS (US\$ TRILLION) AGAINST TIME

- Investor CDP Signatories
- Investor CDP Signatory Assets

- 2 2012 SIGNATORY INVESTOR BREAKDOWN
- 259 Asset Managers
- 220 Asset Owners
- 143 Banks
- 33 Insurance
- 13 Other