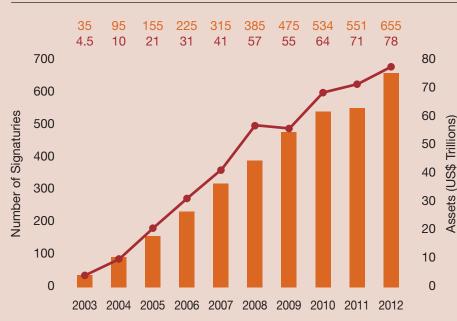

**CARBON DISCLOSURE PROJECT** 

Stimulate sustainable economic growth through climate change management

Iberia 125 Climate Change Report 2012 On behalf of 655 investors with assets of US\$ 78 trillion

Report writer:

#### 1 CDP INVESTOR SIGNATORIES & ASSETS (US\$ TRILLION) AGAINST TIME

- Investor CDP Signatories
- Investor CDP Signatory Assets

- 2 2012 SIGNATORY INVESTOR BREAKDOWN
- 259 Asset Managers
- 220 Asset Owners
- 143 Banks
- 33 Insurance
- 13 Other