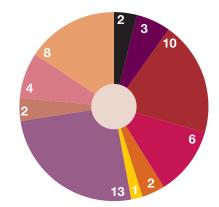

cted in the range of response rates as well as by the disclosure and performance scores obtained in each of them. The highest scoring sector in both in terms of disclosure and performance is the Energy sector with an average disclosure score of 96 points. Nevertheless, this sector includes only two companies, a small sample not representative for companies. From those sectors including more than five companies, Utilities has the best disclosure score of 88 points. The Consumer discretionary sector has the lowest average scores both for disclosure and performance.

#### 23 DISTRIBUTION OF RESPONDING COMPANIES BY SECTOR

- Energy
- Materials
- Industrial
- Consumer Discrectionary
- Consumer Staples
- Health Care
- Financials
- Information Technology
- Telecommunication Services
- Utilities



19. This analysis includes all responses, including non public responses and subsidiary companies which responded via their parent company. This year, those companies that send a non public response and that are only included in the lberian report can have non public scores. Nevertheless, those companies that are included in other reports such as Euro 300 and Global 500, cannot have non public scores despite having sent non public responses. From next year all scores will be public despite the company's response is sent as public or non public.

# **Financials**

#### Sector response rate:

Financials overall: 52% (13 out of 25)

#### Key industries in within the financial responders:

Banks (10 out of 13) Diversified financials (2 out of 13) Insurance (1 out of 13)

#### **Respondents:*