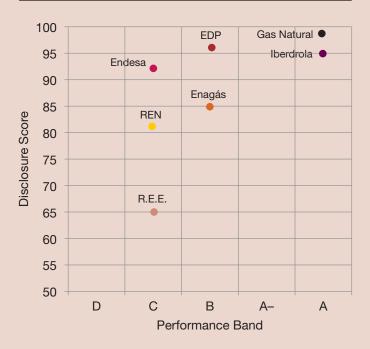

robably jeopardizing many business opportunities emerging worldwide in the context of the global climate change regulatory framework. In particular, lack of reliable reduction objectives at both global and regional levels make it more difficult for players to forecast the market environment, and reduce legal security on long-term investments.

#### Iñigo Meirás. CEO Ferrovial

22. See footnote 19

## **Utilities**

Sector response rate: Utilities overall: 100% (8 out of 8)

Key industries in within the utilities responders: Utilities (8 out of 8)

**Respondents:** 

EDP, EDP Renováveis, Enagás, Endesa, Gas Natural, Iberdrola, R.E.E., REN

Non-respondents<sup>24</sup>:

There are no non-responders within this sector

#### 35 PUBLIC CARBON DISCLOSURE SCORE AND PERFORMANCE BAND<sup>25</sup>



#### 34 KEY PERFORMANCE INDICATORS

- Overall Iberian disclosers
- Utilities

Board or other senior management oversight of climate change 86%

86%

Provide incentives for the management of climate change

71% 86%

Have emissions reductions targets

76% \_100%

Have emissions reductions initiatives

94% 100%

Have products and services that enable GHG emissions reductions

84% 86%

Integrate climate change risks and opportunities management

90% 100%

Integrate climate change into business strategy

94% 100%

Decreased absolute emissions (Scope 1 and 2 combined)

86% 43%

80% 100%

Engage with police makers

#### 32

#### REDUCTION ACTIVITIES

METHODS TO DRIVE INVESTMENT IN EMISSION

- Compliance with regulatory requirements/standards
- Dedicated budget for energy efficiency
- Dedicated