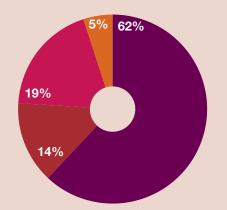

#### 1 CDP INVESTOR SIGNATORIES & ASSETS (US\$ TRILLION) AGAINST TIME

- Investor CDP Signatories
- Investor CDP Signatory Assets

- 2 2012 SIGNATORY INVESTOR BREAKDOWN
- 259 Asset Managers
- 220 Asset Owners
- 143 Banks
- 33 Insurance
- 13 Other