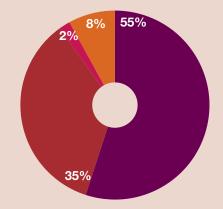

#### 1 CDP INVESTOR SIGNATORIES & ASSETS (US\$ TRILLION) AGAINST TIME

- Investor CDP Signatories
- Investor CDP Signatory Assets

- 2 2012 SIGNATORY INVESTOR BREAKDOWN
- 259 Asset Managers
- 220 Asset Owners
- 143 Banks
- 33 Insurance
- 13 Other