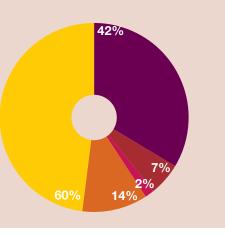

#### 1 CDP INVESTOR SIGNATORIES & ASSETS (US\$ TRILLION) AGAINST TIME

- Investor CDP Signatories
- Investor CDP Signatory Assets

- 2 2012 SIGNATORY INVESTOR BREAKDOWN
- 259 Asset Managers
- 220 Asset Owners
- 143 Banks
- 33 Insurance
- 13 Other