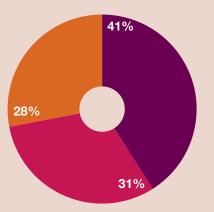

#### 1 CDP INVESTOR SIGNATORIES & ASSETS (US\$ TRILLION) AGAINST TIME

- Investor CDP Signatories
- Investor CDP Signatory Assets

- 2 2012 SIGNATORY INVESTOR BREAKDOWN
- 259 Asset Managers
- 220 Asset Owners
- 143 Banks
- 33 Insurance
- 13 Other