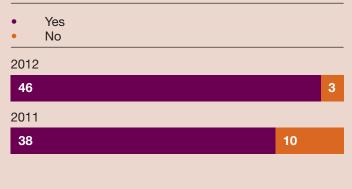

#### 1 CDP INVESTOR SIGNATORIES & ASSETS (US\$ TRILLION) AGAINST TIME

- Investor CDP Signatories
- Investor CDP Signatory Assets

- 2 2012 SIGNATORY INVESTOR BREAKDOWN
- 259 Asset Managers
- 220 Asset Owners
- 143 Banks
- 33 Insurance
- 13 Other