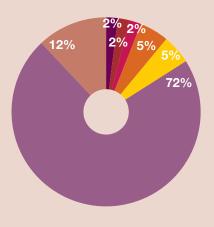

#### 1 CDP INVESTOR SIGNATORIES & ASSETS (US\$ TRILLION) AGAINST TIME

- Investor CDP Signatories
- Investor CDP Signatory Assets

- 2 2012 SIGNATORY INVESTOR BREAKDOWN
- 259 Asset Managers
- 220 Asset Owners
- 143 Banks
- 33 Insurance
- 13 Other